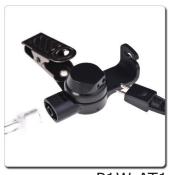

# **1 Wire Surveillance Kit**

# PLATINUM Series

## P1W



## Description

IMPACT™'s Pro-grade 1 wire kit is the ultimate covert solution for the user who demands the best. Built to withstand use in demanding environments, the P1W can be ordered with either surgical grade QD acoustic tube or our adjustable, flexible rubber D-shaped ear hanger option. Full size PTT with clothing clip, anchored Kevlar™ reinforced cabling and top of the line Knowles™ mics make this the top professionals choice.

### **Features**

- Anchored Kevlar<sup>™</sup> reinforced cable
- High quality Knowles<sup>™</sup> brand MEMS surface mount mic
- Field replaceable transducers
- Three year warranty

## **Earpiece Options**





P1W-AT1

P1W-D1

## Technical Specs

#### Microphone:

Sensitivity:  $-42dB \pm 3dB$ Impedance:  $300\Omega$ 

Frequency Range: 20-20KHz Operating Voltage: 1.5-3.6V

#### Speaker:

Sensitivity:  $114dB \pm 5dB$ Impedance:  $200\Omega \pm 15\%$ Rated Power: 500mWMax Power Input: 1000mWFrequency Range: F0-9KHz