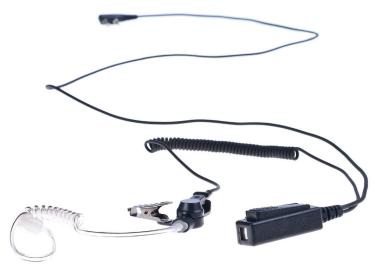

## Description

IMPACT™'s Pro-grade 1 wire kit is the ultimate covert solution for the user who demands the best. Built to withstand use in demanding environments, the P1W can be ordered with either surgical grade QD acoustic tube or our adjustable, flexible rubber D-shaped ear hanger option. Full size PTT with clothing clip, anchored Kevlar™ reinforced cabling and top of the line Knowles™ mics make this the top professionals choice.

### **Features**

- Anchored Kevlar<sup>™</sup> reinforced cable
- High quality Knowles<sup>™</sup> brand MEMS surface mount mic
- Field replaceable transducers
- Three year warranty