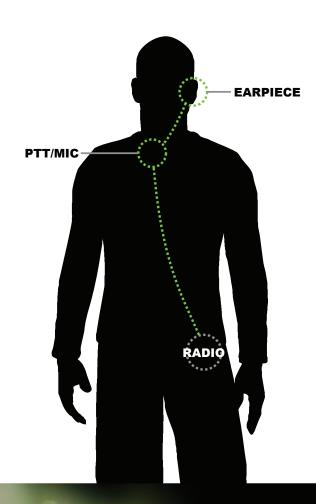

## Description

IMPACT™'s Pro-grade 1 wire kit is the ultimate covert solution for the user who demands the best. Built to withstand use in demanding environments, the P1W can be ordered with either surgical grade QD acoustic tube or our adjustable, flexible rubber D-shaped ear hanger option. Full size PTT with clothing clip, anchored Kevlar™ reinforced cabling and top of the line Knowles™ mics make this the top professionals choice.