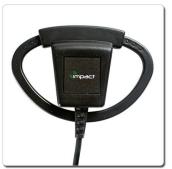

## Description

IMPACT™'s Pro-grade 1 wire kit is the ultimate covert solution for the user who demands the best. Built to withstand use in demanding environments, the P1W can be ordered with either surgical grade QD acoustic tube or our adjustable, flexible rubber D-shaped ear hanger option. Full size PTT with clothing clip, anchored Kevlar™ reinforced cabling and top of the line Knowles™ mics make this the top professionals choice.