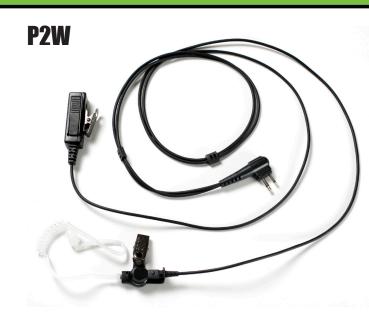

# 2 Wire Surveillance Kit PLATINUM series

**Description**:

Our "professional grade" two wire surveillance kit is the top seller within the series. Already in use by hundreds of regular, undercover, and bicycle law enforcement officers, casinos, rental companies and night clubs, this product is well proven in the field by heavy duty users. Compare against OEM and higher priced brands on price but also quality of audio output and clarity; IMPACT<sup>™</sup> continually comes out on top!

## Specs:

- Rugged Kevlar<sup>™</sup> reinforced cable
- High quality Knowles<sup>™</sup> brand mic
- Field replaceable transducers
- Heavy duty strain relief
- OEM compatible replacement parts at incredible prices
- Two year warranty

## Earpiece Options:

P2W-AT1

P2W-D1