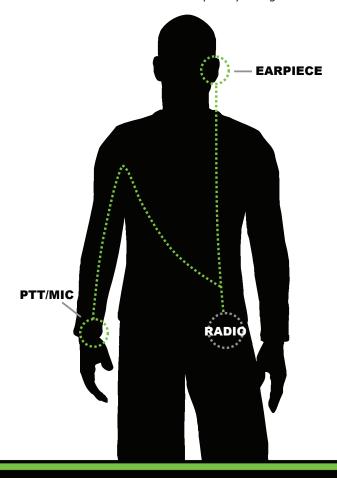

# 2 Wire Surveillance Kit PLATINUM series

**Description**:

Our "professional grade" two wire surveillance kit is the top seller within the series. Already in use by hundreds of regular, undercover, and bicycle law enforcement officers, casinos, rental companies and night clubs, this product is well proven in the field by heavy duty users. Compare against OEM and higher priced brands on price but also quality of audio output and clarity; IMPACT<sup>™</sup> continually comes out on top!