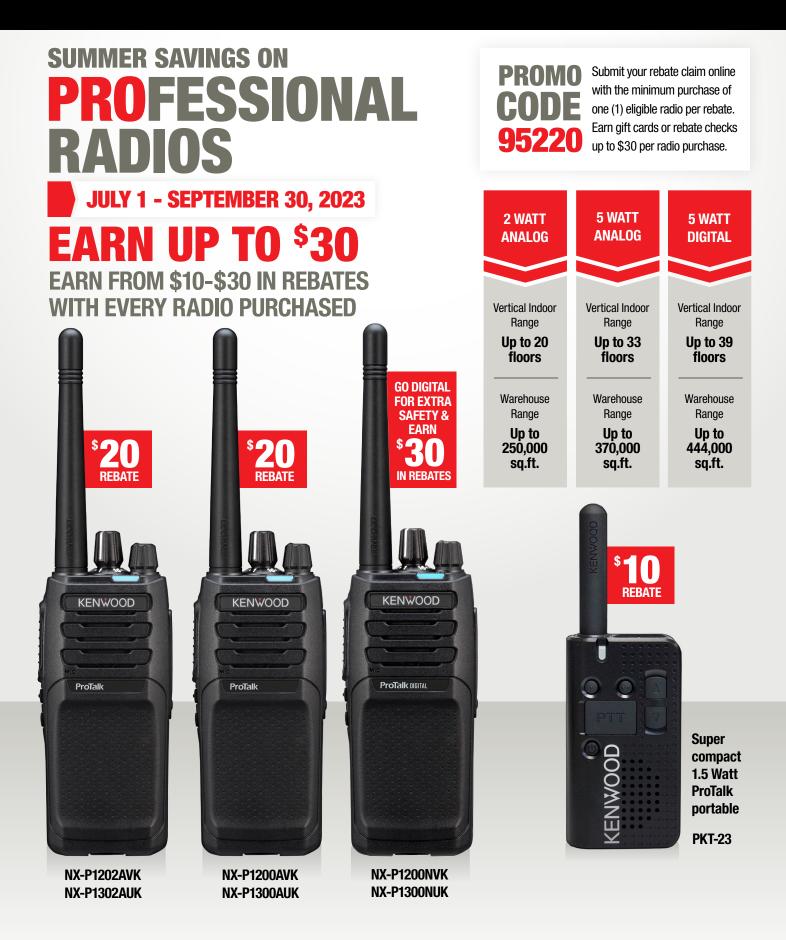

## CLAIM YOUR REBATE https://protalk.rebateaccess.com

Earn a gift card or rebate check for every eligible radio model purchased from July 1 - September 30, 2023. Minimum purchase is one (1) radio.

For complete rules and regulations to qualify for this rebate, please visit the on-line rebate center: https://protalk.rebateaccess.com For assistance, please call 1-800-953-3098.

QUALIFICATIONS: Gift card or rebate check valued from \$10-30 per radio purchased will be sent by mail with purchase of each qualifying ProTalk model radio.