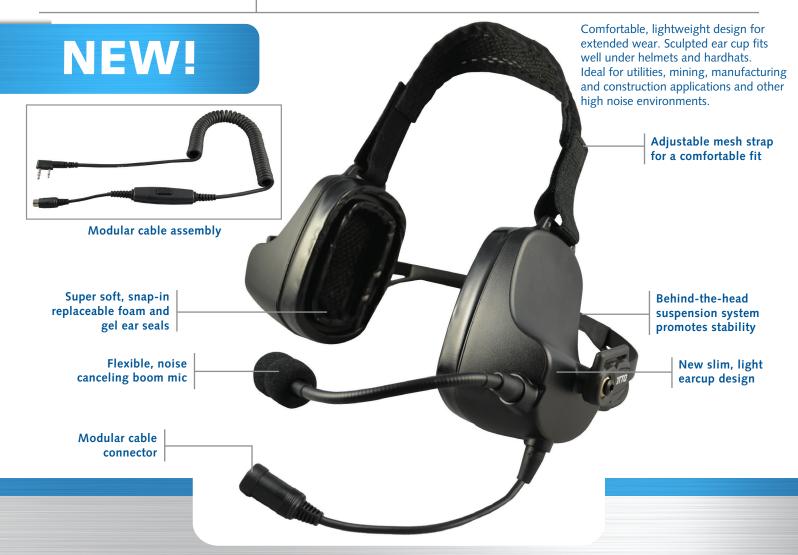

## PROFILE HEADSET MODULAR ALL-PURPOSE HEADSET

OTTO's **Profile modular headset** features a lightweight behind-the-head design and gel ear seals to provide maximum comfort over long wear periods. The rugged coiled flex microphone boom features a noise canceling mic element and replaceable windscreen. The sculpted shape of the Profile works equally well with or without a helmet. A coiled cable features a low profile, in-line push-to-talk (PTT). The modular connector allows for interchangeability of cables for use with other radio platforms. The Profile is immersion rated to 1 meter for 30 minutes (IP67) and has a certified noise reduction rating (NRR) of 21dB.