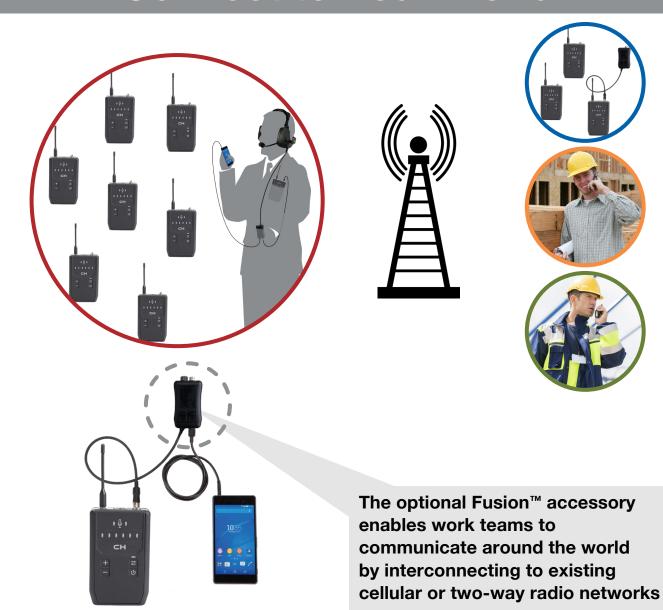

a variety of demanding applications and environmental conditions. The digital signal processing technology provides ambient noise reduction in high-noise environments. Operating in the 900 MHz frequency range, OTTO Connect<sup>™</sup> offers excellent performance in environments where other intercoms fail, including better performance through walls, in rain and over greater distances.



# Advantages of OTTO Connect™



#### OTTO Connect<sup>™</sup> Enables Clear Communications Over Crowded Airwaves

# PROBLEM: Frequency Crowding leads to

communications interference





**OTTO** Connect<sup>™</sup> uses the 900MHz range and stands out from the crowd



#### **Perfect in these Environments**



Construction



**Road Crew** 



**Mining** 



Manufacturing

## **Connect to Your World**



5

## **Headsets and Accessories**





Small Case Holds 3



Large Case Holds 8



SureFire Ear Piece Upgrade For Hurricane



4 Port Wall Charger



USB Replacement Cable

## **Specifications**



#### SYSTEM SPECIFICATIONS

- No base station Dynamic switching master unit
- Maximum range line-of-sight up to 4000 feet
- Typical range: 1600 to 2000 feet
- Digital Signal Processing
- Spread spectrum 902-928 MHz frequency hopping at 30ms intervals
- Up to 8 speaking users per synchronized group multiple groups supported
- Unlimited listeners
- Talk-time up to 18 hours

#### **TECHNICAL CHARACTERISTICS**

- Maximum Output: 500mW
- Frequency-Hopping Spread Spectrum
- Frequency: 900 MHz band (902 928 MHz)
- Power
  - Two (2) internal, rechargeable 3000 mAh Lithium-Polymer batteries
  - Rechar