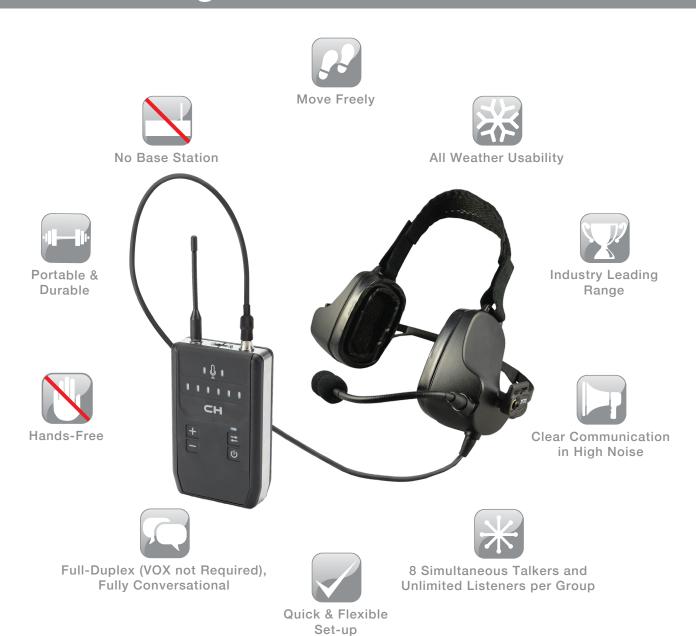

## **Team Communications**

OTTO Connect<sup>™</sup> is a fully conversational system that enables hands-free communication among teams of people. OTTO Connect<sup>™</sup> wireless intercoms provide up to 18 hours of talk time in a variety of demanding applications and environmental conditions. The digital signal processing technology provides ambient noise reduction in high-noise environments. Operating in the 900 MHz frequency range, OTTO Connect<sup>™</sup> offers excellent performance in environments where other intercoms fail, including better performance through walls, in rain and over greater distances.

#### SYSTEM SPECIFICATIONS

- No base station Dynamic switching master unit
- Maximum range line-of-sight up to 4000 feet
- Typical range: 1600 to 2000 feet
- Digital Signal Processing
- Spread spectrum 902-928 MHz frequency hopping at 30ms intervals
- Up to 8 speaking users per synchronized group multiple groups supported
- Unlimited listeners
- Talk-time up to 18 hours

#### **TECHNICAL CHARACTERISTICS**

- Maximum Output: 500mW
- Frequency-Hopping Spread Spectrum
- Frequency: 900 MHz band (902 928 MHz)
- Power
  - Two (2) internal, rechargeable 3000 mAh Lithium-Polymer batteries
  - Rechargeable via mini-USB port