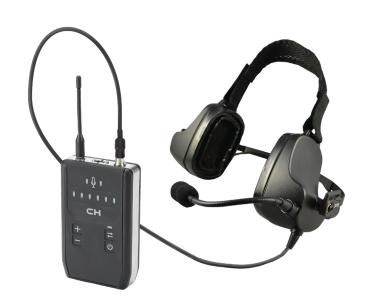

# Connect Wireless Intercom

Hands-free, Full-duplex, wireless communications for work teams

## **Team Communications**

OTTO Connect<sup>™</sup> is a fully conversational system that enables hands-free communication among teams of people. OTTO Connect<sup>™</sup> wireless intercoms provide up to 18 hours of talk time in a variety of demanding applications and environmental conditions. The digital signal processing technology provides ambient noise reduction in high-noise environments. Operating in the 900 MHz frequency range, OTTO Connect<sup>™</sup> offers excellent performance in environments where other intercoms fail, including better performance through walls, in rain and over greater distances.