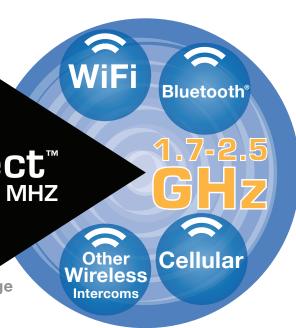

#### OTTO Connect<sup>™</sup> Enables Clear Communications Over Crowded Airwaves

# PROBLEM: Frequency Crowding leads to

communications interference

**OTTO** Connect<sup>™</sup> uses the 900MHz range and stands out from the crowd