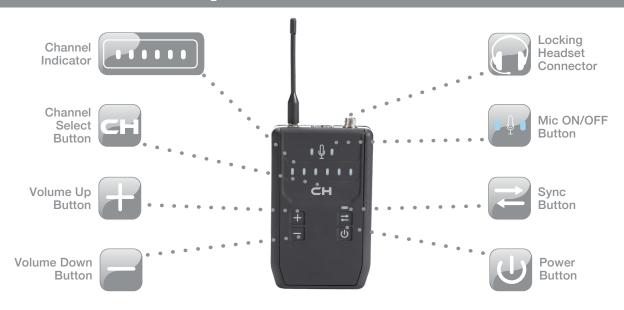

#### PHYSICAL CHARACTERISTICS

- Dimensions (w/o antenna): 5.3" X 3.3" X 1.3"
- Antenna: 3.5"
- Case: Polycarbonate/ABS Blend
- Protective Rubber Boot
- Weight: 15.98 ounces
- Heavy Duty Rotating Belt Clip
- Connectors:
  - -Antenna-screw-on type
  - Headset Cable Hirose locking connector
  - -Mini-USB charging port