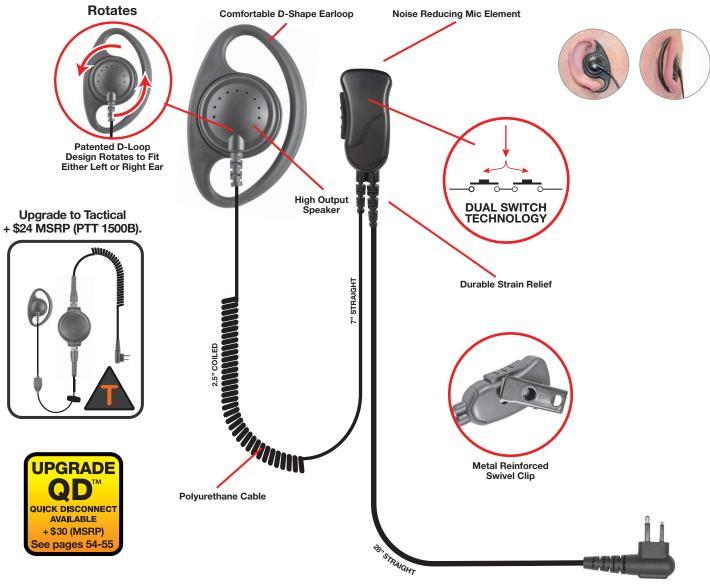

## **DEFENDER™ SPM-1200 SERIES D-RING LAPEL MICROPHONE**

## **D-Ring**

## **FEATURES**

- Rugged lapel mic with surveillance style D-Ring earphone
- The D-Ring is a secure yet comfortable style earpiece that provides outstanding receive audio
- The patented swivel earpiece design allows for longer lasting strain relief
- High-quality electret condenser mic element produces excellent transmit audio
- Rugged, polycarbonate housing allows for maximum durability
- A large, metal clip secures the mic/PTT element to the user's lapel or collar
- Conveniently located PTT button for easy use
- Features Dual Switch Technology (DST) for maximum PTT durability