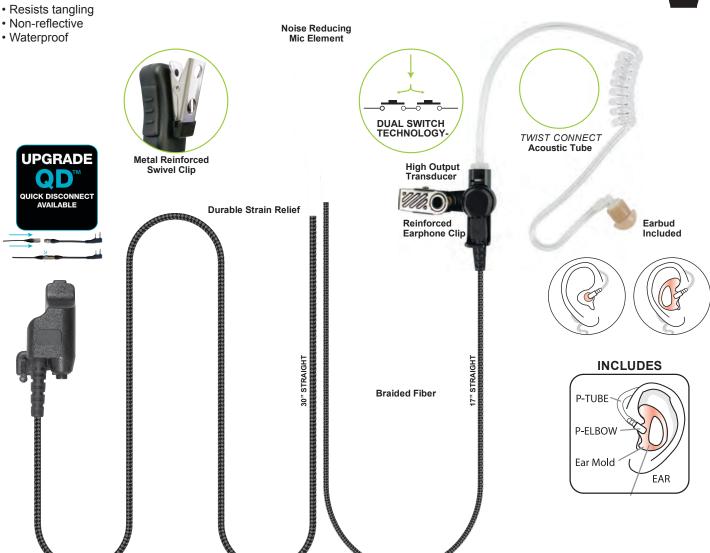

The SPM-1300-BF has all the features of our popular MIRAGE™ rugged, dual-PTT switches, Twist C onnect clear tube, loud speaker, included semi-custom ear mold but made with our new BF cable.

Now you have two choices! Traditional coiled cable or new braided fiber cable.

## ADVANTAGES OF BRAIDED FIBER CLOTH

- · Good for pulling and bending
- · Soft / comfortable

- · Rugged lapel mic with surveillance style acoustic tube earphone
- · TWIST CONNECT acoustic tube assembly for hygiene and multiple users
- · Reinforced earphone clip provides cable retention and eliminates strain on earphone
- · Rugged, polycarbonate housing is newly designed to reduce background noise
- · Braided Fiber cloth cable
- · High-quality electret condenser mic element produces excellent transmit audio
- · Features Dual Switch Technology (DST) for maximum durability